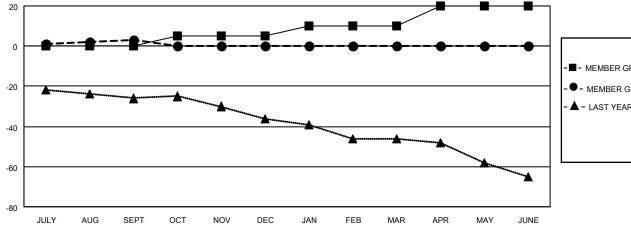

## GOALS AND ACTUAL NEW CLUBS CUMULATIVE

| <ul> <li>MEMBER GROWTH NET GOAL</li> </ul> |
|--------------------------------------------|
|--------------------------------------------|

- MEMBER GROWTH ACTUAL

▲ - LAST YEAR MEMBERSHIP ACTUAL

| DROPPED CLUBS: 0 |    |
|------------------|----|
| DROPPED MEMBERS  |    |
| DECEASED         | 3  |
| CLUB CANCELLED   | 0  |
| OTHER            | 18 |
| TOTAL            | 21 |
|                  |    |